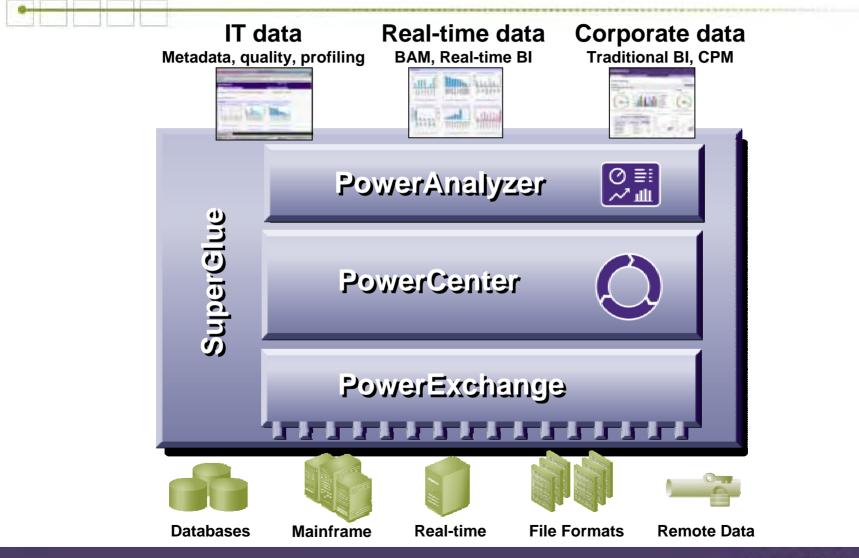

## **The Informatica Platform:** *Turning Integration into Insight*

INFORMATICA